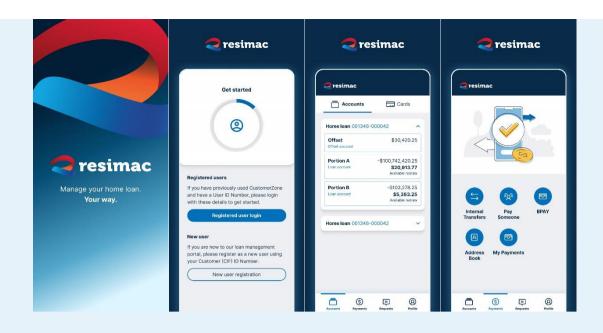

## Resimac mobile app

Our new mobile app is now available for all customers, enabling them to manage their Resimac home loans, as well as access a variety of features and capabilities, from their mobile device.

Customers have been sent an email with details on how to download the new app and log-in. If they haven't received the email, they can contact our Customer Care team on 1300 764 447.