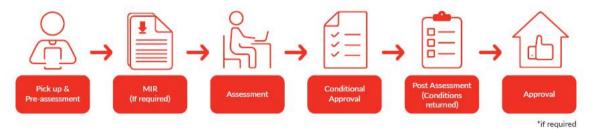

## Our turnaround times as of Monday 11 March 2024\* are:

- Pick up & pre-assessment (file review) 3 business days
- More information required 3 business days
- Credit review/LMI 2 business days
- Post assessment (conditions returned) 3 business days