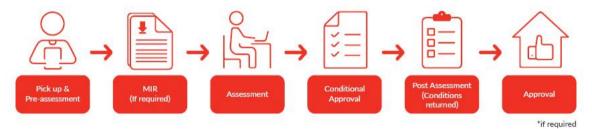

## Our turnaround times as of Monday 25 March 2024\* are:

- Pick up & pre-assessment (file review) 3 business days
- More information required 3 business days
- Credit review/LMI 2 business days
- Post assessment (conditions returned) 3 business days