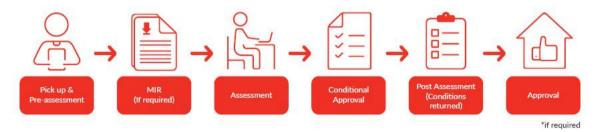

## Our turnaround times as of Monday 19 February 2024\* are:

- Pick up & pre-assessment (file review) 1 business day
- More information required 3 business days
- Credit review/LMI 2 business days
- Post assessment (conditions returned) 3 business days