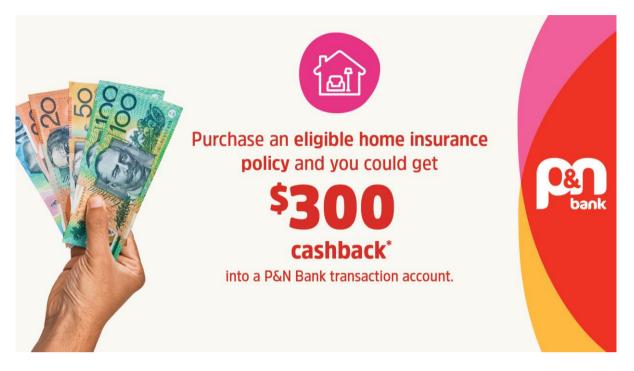

#### Together, we are changing the way Brokers empower Australian borrowers.

\*This offer is strictly limited to a maximum of \$300 cashback per customer for any new Eligible Insurance Policy purchased, including joint policies and is only available for P&N Bank customers who meet the following conditions. Offer applies to new Combined Home and Contents ('Eligible Policy') purchased through P&N Bank online, over the phone or in branch, between 4 June – 30 November 2023, and starting in the same period. To be eligible for the offer the policy must be paid either in full, or at least one instalment for an Eligible Policy. Open to WA Residents 18+ and over. The primary policy holder must have an active P&N Bank transaction account at the time of cashback payment. The \$300 cashback will be deposited into the customer's P&N Bank transaction account within 6 weeks of the policy commencement date.