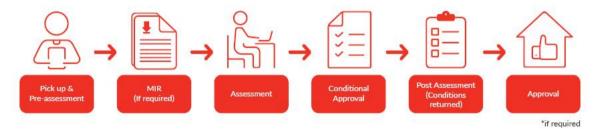

## Our turnaround times as of Monday 30 October 2023\* are:

- Pick up & pre-assessment (file review) 6 business days
- More information required 3 business days
- Credit review/LMI 2 business days
- Post assessment (conditions returned) 3 business days