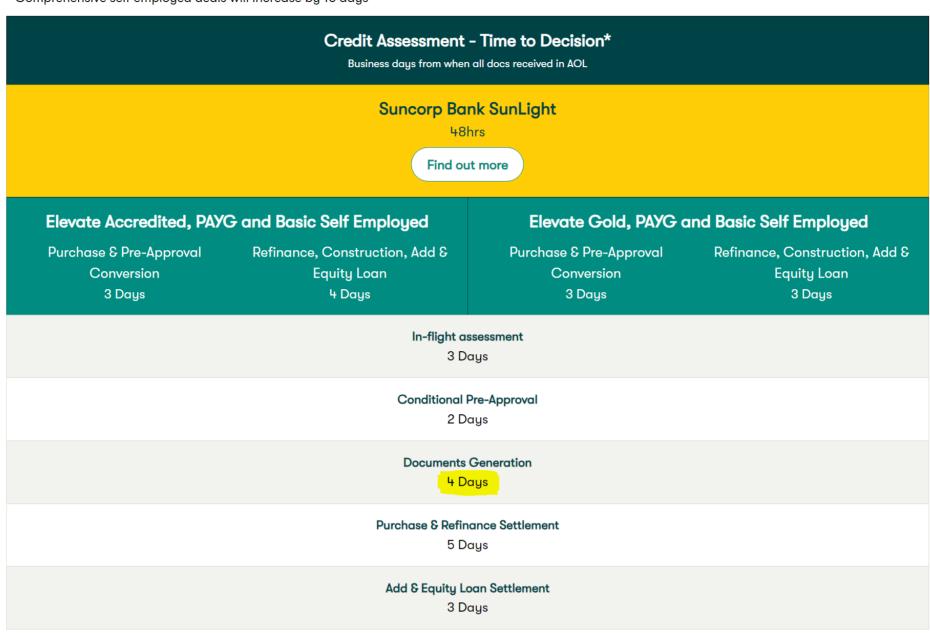

## Good afternoon,

We would like to share some updates to our home lending turnaround times.

Please see below for our current turnaround time position, with the changes highlighted in yellow.

These are also available on the **Suncorp Broker Portal** and our Suncorp public site.

\* Comprehensive self employed deals will increase by 15 days

This e-mail is sent by Suncorp Group Limited ABN 66 145 290 124 or one of its related entities "Suncorp".

Suncorp may be contacted at Level 23, 80 Ann Street, Brisbane or on 13 11 55 or at suncorp.com.au. Important Notice: This email may contain an individual's personal information (including sensitive information). Our handling of this information is subject to privacy laws. As an authorised recipient, please ensure that you take reasonable steps to protect and ensure the security of the information.