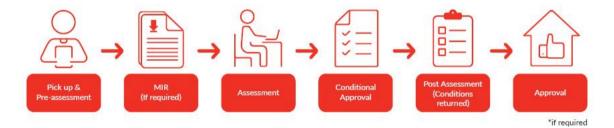

## Our turnaround times as of Monday 4 September 2023 are:

- Pick up & pre-assessment (file review) 5 business days
- More information required 4 business days
- Credit review/LMI 2 business days
- Post assessment (conditions returned) 4 business days

## Now accepting pre-approvals

We are now accepting pre-approval applications for all customers.

For more information and a copy of our broker checklist visit our Broker Hub.

<sup>\*</sup>Please note turnaround times change daily.