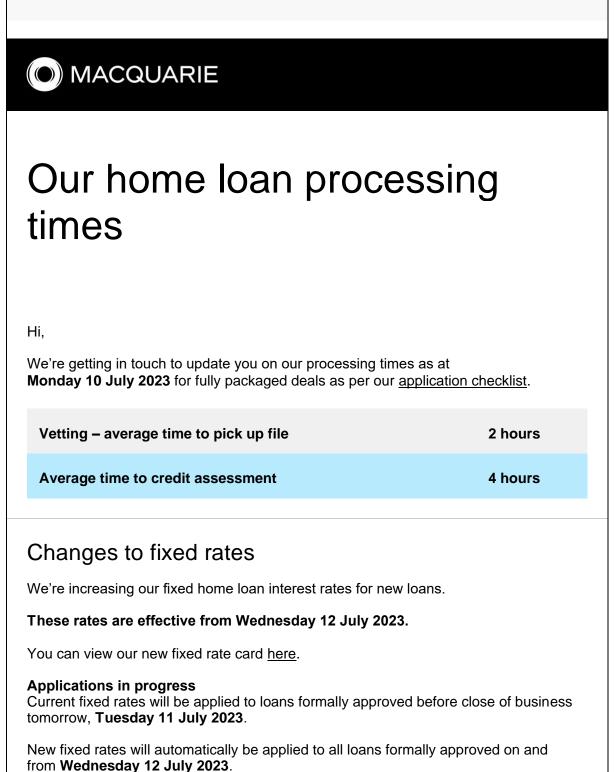

Continue reading below or view in your browser

Important information | Privacy policy

The timeframe quoted above is an average time to assessment and some files may be assessed before or after this timeframe based on daily volumes. If you haven't received a back channel message (BCM) within 24 hours of our advised timeframe, you can contact the broker support line on 1800 174 945.