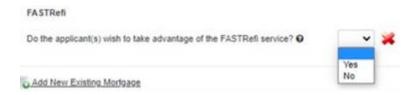

## FASTRefi® is nearly here!

In preparation of our new FASTRefi® product, which we will be introducing soon, the Existing Mortgage (s) section under the Security tab in ApplyOnline has been updated to include a new question that will appear asking if the customer wishes to use the FASTRefi® service. This is for mortgages loaded against a security property where the loan is to be paid in full.

The question is mandatory, but as the product hasn't been introduced at this stage, the broker will need to ensure that they select 'No'.

We will let you know as soon as FASTRefi is available.